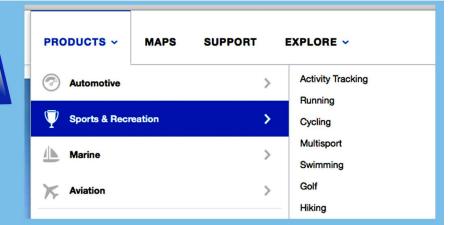

### STEP 1:

Visit www.garmin.com. Click on Products, Sports and Recreation. These are the products available at a discount during the Tri Club Garmin Buy.

## 10 % off items in Sports and Recreation category!